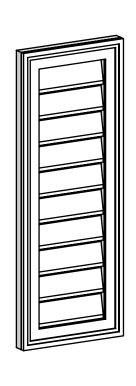

## GVPVE12X3202SF

12"W X 32"H RECTANGLE SURFACE MOUNT PVC GABLE VENT: FUNCTIONAL, W/ 2"W X 1-1/2"P **BRICKMOULD FRAME** 

**VENTING AREA: 18 SQ IN** LOUVER HEIGHT: 2 3/4"

LOUVER QTY: 10

**FRONT** 

SIDE

EKENA MILLWORK 2300 WEST MAIN ST. CLARKSVILLE, TX 75426 TOLL FREE: 866-607-0453 WWW.EKENAMILLWORK.COM