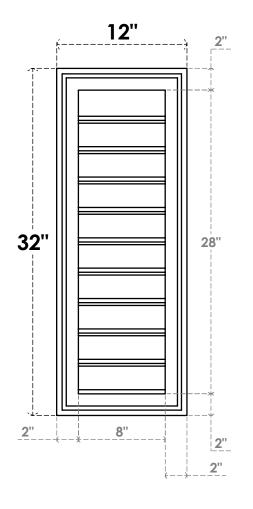

## GVPVE12X3202SF

12"W X 32"H RECTANGLE SURFACE MOUNT PVC GABLE VENT: FUNCTIONAL, W/ 2"W X 1-1/2"P **BRICKMOULD FRAME** 

**VENTING AREA: 18 SQ IN** LOUVER HEIGHT: 2 3/4"

LOUVER QTY: 10

**FRONT** 

SIDE

EKENA MILLWORK 2300 WEST MAIN ST. CLARKSVILLE, TX 75426 TOLL FREE: 866-607-0453 WWW.EKENAMILLWORK.COM